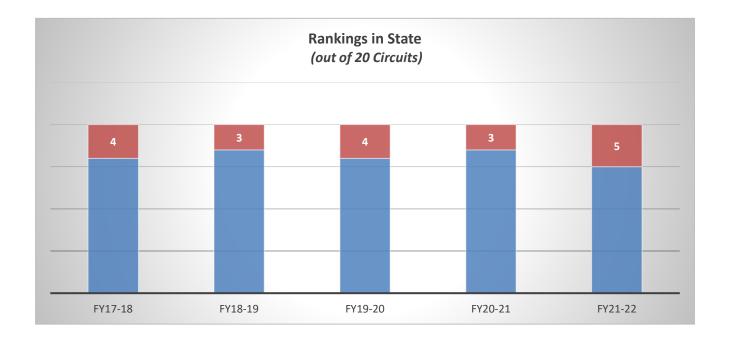

# OSCA County Criminal Jury Trial and Guilty Disposition Rate

Ranking in State (out of 20 Circuits)

### **5 Year Comparison**

|         | FY17-18 | FY18-19 | FY19-20 | FY20-21 | FY21-22 |
|---------|---------|---------|---------|---------|---------|
| Ranking | 4       | 3       | 4       | 3       | 5       |