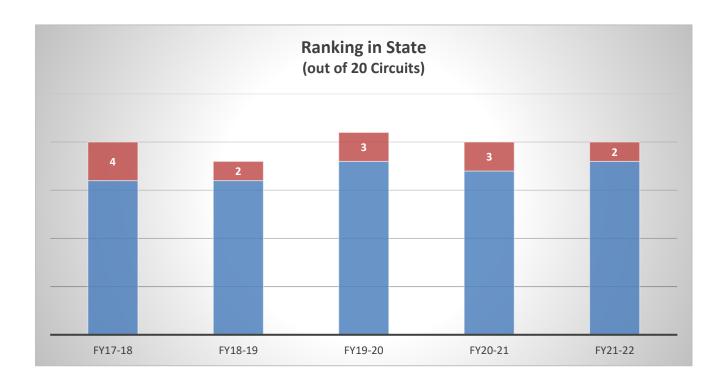

## OSCA Circuit Criminal Jury Trial and Guilty Disposition Rates

Ranking in State (out of 20 Circuits)

### **5 Year Comparison**

|         | FY17-18 | FY18-19 | FY19-20 | FY20-21 | FY21-22 |
|---------|---------|---------|---------|---------|---------|
| Ranking | 4       | 2       | 3       | 3       | 2       |